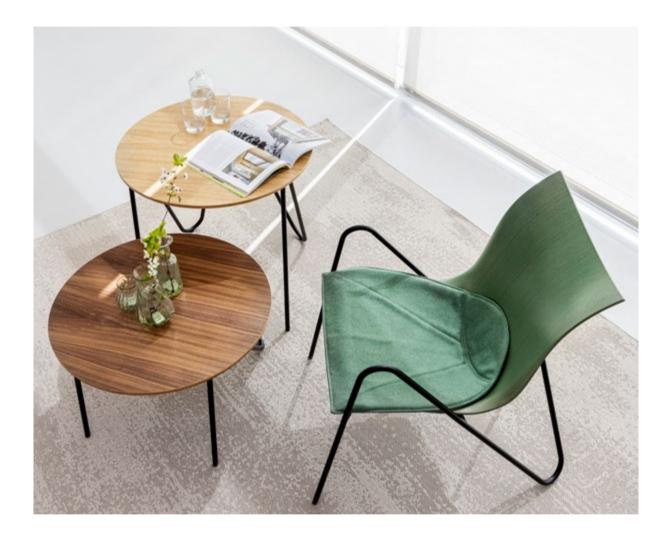

## \_ ORGANIC INSPIRATION FOR PUBLIC AND PRIVATE ENVIRONMENTS

VANK\_PEEL CHAIRS CAN BE USED AS GUEST OR CONFERENCE CHAIRS OR AS LOUNGE CHAIRS, WHICH WOULD BE AN EXCELLENT CHOICE FOR SHARED SPACES IN OFFICES, RECEPTION AREAS, LOBBIES OR CAFÉS. TOGETHER WITH MATCHING TABLES, THEY ENCOURAGE MEETINGS IN A LESS FORMAL ATMOSPHERE – SO MUCH IN DEMAND IN THE OFFICES AND PUBLIC AREAS OF TODAY.

THE DISTINCTIVE SINUOUS STEEL FRAME HIGHLIGHTS
THE FLUIDITY OF THE DESIGN AND THE ORGANIC
INSPIRATION BEHIND IT. THE STARK FORM OF THE CHAIR
IS COMPLEMENTED BY A SEAT CUSHION, WHICH IS NOT
PERMANENTLY ATTACHED TO THE CHAIR, REMAINING
READY FOR CHANGE AT ANY TIME OF USE.

APART FROM CHAIRS, THE **VANK\_PEEL** SERIES INCLUDES ALSO A RANGE OF TABLES AND A DESK, BECOMING A COLLECTION SUITABLE FOR PUBLIC AND PRIVATE SPACES ALIKE. WHETHER IT'S A SMALL COFFEE TABLE, A LARGE TABLE, OR EVEN A DESK, LIKE FINE INSTALLATIONS, THEY WILL BRING A SENSE OF LIGHTNESS TO MANY INTERIORS.