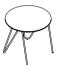

APART FROM CHAIRS, THE **VANK\_PEEL** SERIES INCLUDES ALSO A RANGE OF TABLES AND A DESK, BECOMING A COLLECTION SUITABLE FOR PUBLIC AND PRIVATE SPACES ALIKE. WHETHER IT'S A SMALL COFFEE TABLE, A LARGE TABLE, OR EVEN A DESK, LIKE FINE INSTALLATIONS, THEY WILL BRING A SENSE OF LIGHTNESS TO MANY INTERIORS.

PE 656000

| dimensions | overall |
|------------|---------|
| height     | 60      |
| depth      | 65      |
| width      | 65      |

PE 150100

| dimensions | overall |
|------------|---------|
| height     | 74      |
| depth      | 150     |
| width      | 150     |