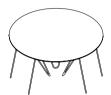

APART FROM CHAIRS, THE **VANK\_PEEL** SERIES INCLUDES ALSO A RANGE OF TABLES AND A DESK, BECOMING A COLLECTION SUITABLE FOR PUBLIC AND PRIVATE SPACES ALIKE. WHETHER IT'S A SMALL COFFEE TABLE, A LARGE TABLE, OR EVEN A DESK, LIKE FINE INSTALLATIONS, THEY WILL BRING A SENSE OF LIGHTNESS TO MANY INTERIORS.

PE 656000

| dimensions | overall |
|------------|---------|
| height     | 60      |
| depth      | 65      |
| width      | 65      |

PE 150100

| dimensions | overall |
|------------|---------|
| height     | 74      |
| depth      | 150     |
| width      | 150     |

PE 651250

| dimensions | overall |
|------------|---------|
| height     | 74      |
| depth      | 65      |
| width      | 125     |