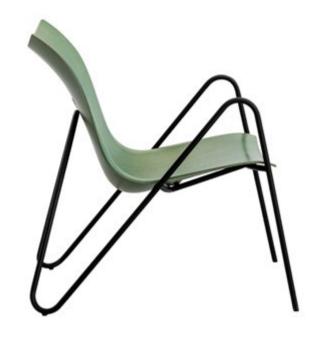

THE DISTINCTIVE SINUOUS STEEL FRAME HIGHLIGHTS
THE FLUIDITY OF THE DESIGN AND THE ORGANIC
INSPIRATION BEHIND IT. THE STARK FORM OF THE CHAIR
IS COMPLEMENTED BY A SEAT CUSHION, WHICH IS NOT
PERMANENTLY ATTACHED TO THE CHAIR, REMAINING
READY FOR CHANGE AT ANY TIME OF USE.

VANK\_PEEL HAS BEEN AWARDED THE ICONIC AWARDS 2022 FOR ITS DESIGN. THE JURY'S STATEMENT READS: THE VANK\_PEEL VISITOR AND LOUNGE CHAIR IMPRESSES WITH A DYNAMIC, ORGANIC-LOOKING DESIGN LANGUAGE THAT GIVES THE IMPRESSION OF BEING CONSTANTLY IN MOTION. AT THE SAME TIME, THE FRAME, WHICH IS BENT LIKE A SINE CURVE, GIVES THE ARMCHAIR A WONDERFULLY FILIGREE BEAUTY - AN IMPRESSION THAT IS FURTHER REINFORCED BY THE THIN WOODEN SEAT SHELL.

THE FACT THAT THE SHELL IS MADE FROM WASTE VENEER AND THE ENTIRE CHAIR IS RECYCLABLE ALSO MAKES IT SUSTAINABLE. THIS IS A REMARKABLY BEAUTIFUL AND ELEGANT PIECE OF LOUNGE FURNITURE THAT PROMISES A HIGH LEVEL OF SEATING COMFORT THANKS TO ITS ERGONOMICALLY SHAPED SEAT AND ENHANCES ANY LOBBY SIMPLY BY ITS PRESENCE, WHETHER ALONE OR IN A GROUP.