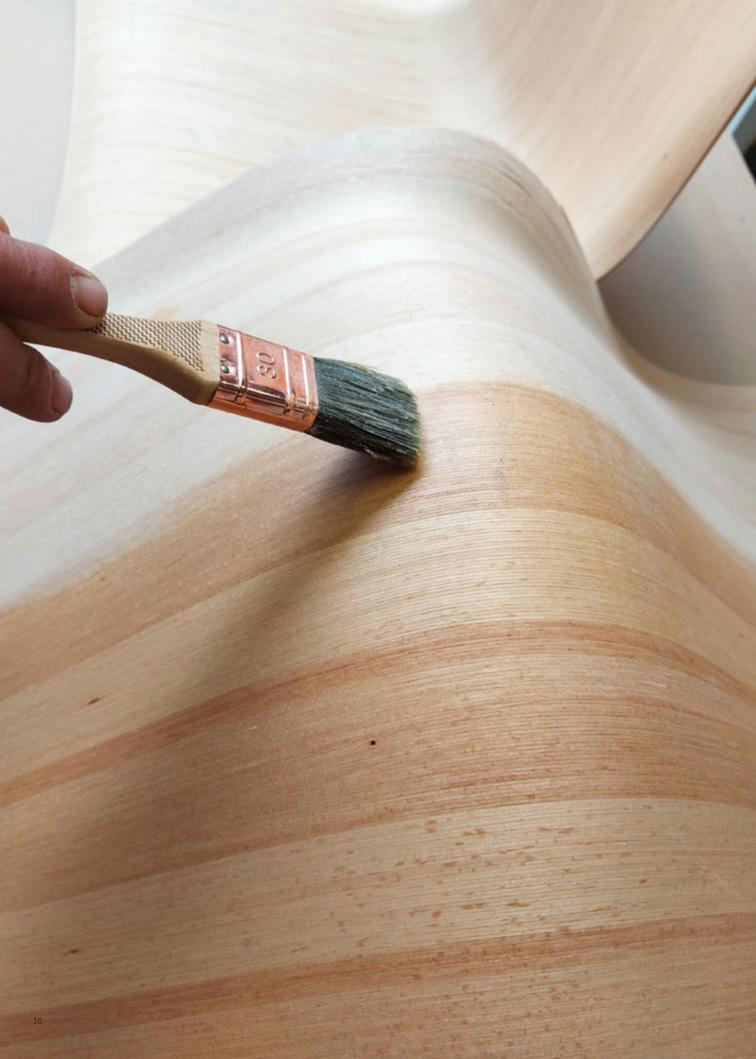

THE PLYWOOD FEATURED IN **VANK\_PEEL** SEATS, MADE WITH THE USE OF AN INNOVATIVE 3D TECHNOLOGY USING NATURAL 'REDUCE' VENEER THAT SAVES WOOD RESOURCES, CAN BE COLOURED WITH ENVIRONMENTALLY SAFE STAIN FINISHES IN SEVERAL SHADES.

IN ADDITION TO THE BASIC NATURAL BEECH VENEER, OTHER STAINED OPTIONS AVAILABLE INCLUDE OAK, BLEACHED BEECH, ORANGE OR GREEN. CLASSIC VENEER IS AVAILABLE IN WALNUT.

| dimensions | seats | overall |
|------------|-------|---------|
| height     | 30    | 77      |
| depth      | 42    | 73      |
| width      | 50    | 55      |