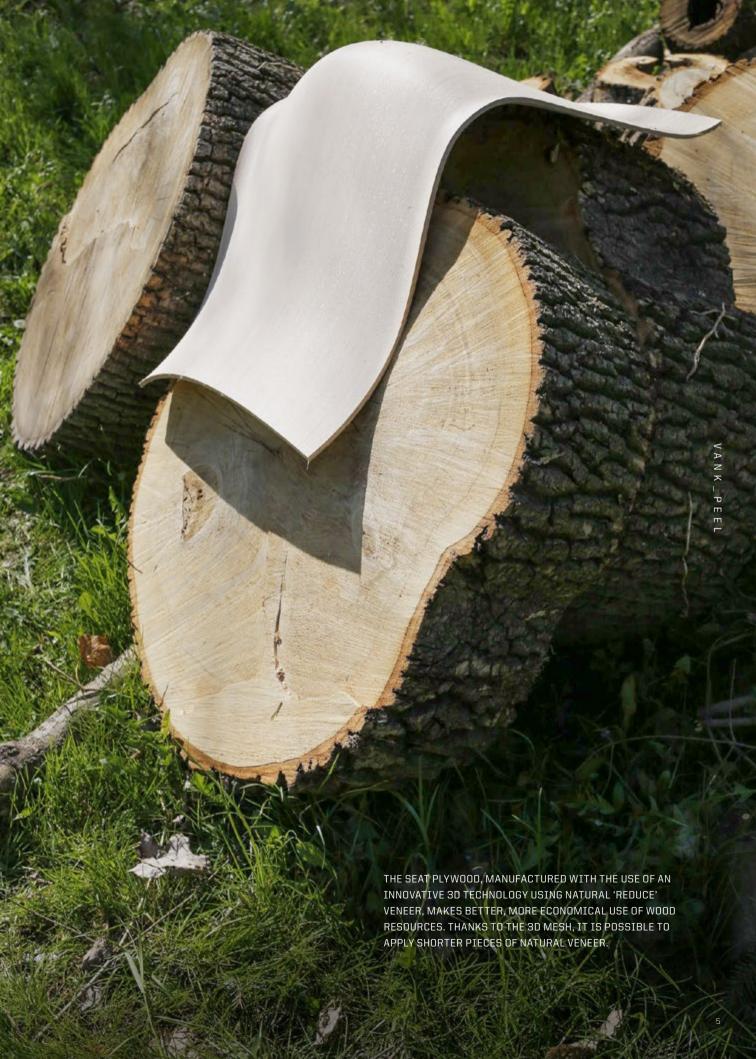

THE PLYWOOD FEATURED IN **VANK\_PEEL** SEATS, MADE WITH THE USE OF AN INNOVATIVE 3D TECHNOLOGY USING NATURAL 'REDUCE' VENEER THAT SAVES WOOD RESOURCES, CAN BE COLOURED WITH ENVIRONMENTALLY SAFE STAIN FINISHES IN SEVERAL SHADES.

OF WOOD. THE 'REDUCE' CONCEPT, IN LINE WITH THE PRINCIPLES OF ACTING WITH THE NATURAL ENVIRONMENT IN MIND, HAS BEEN PUT INTO PRACTICE BY USING WOOD-SAVING TECHNOLOGY.

THE NAME **VANK\_PEEL** EMPHASIZES THE FLUIDITY
OF FORMS LIKE PEELINGS AND REMINDS US OF THE
POSSIBILITIES OF MAKING USE OF WHAT HAS SO FAR BEEN
CONSIDERED WASTE. THE RESULT IS A SOPHISTICATED