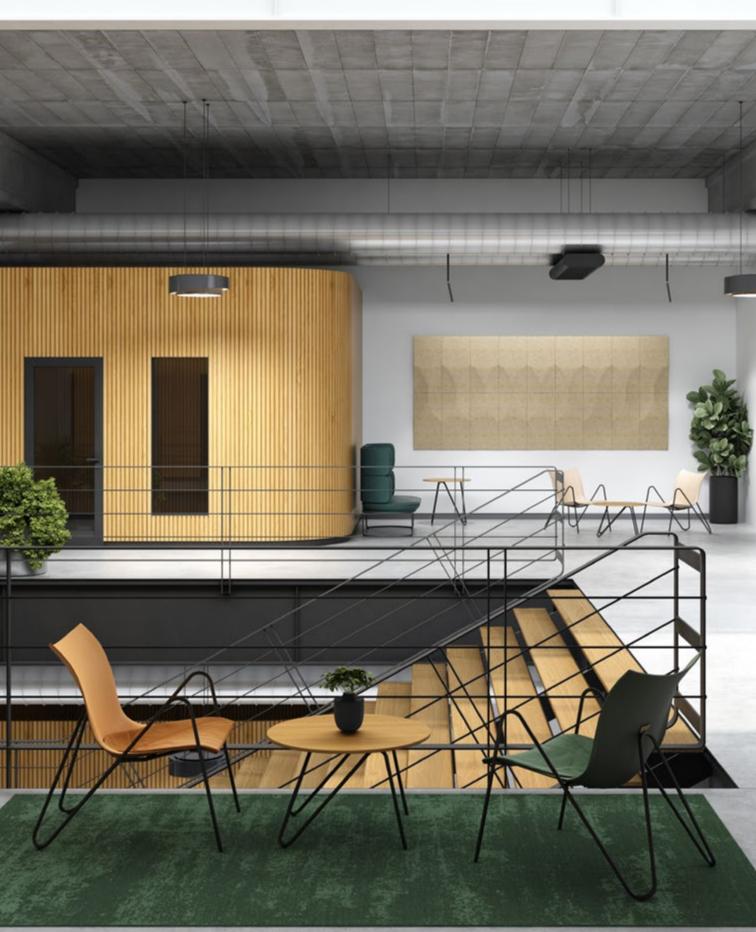

## \_ ORGANIC INSPIRATION FOR PUBLIC AND PRIVATE ENVIRONMENTS

VANK\_PEEL CHAIRS CAN BE USED AS GUEST OR CONFERENCE CHAIRS OR AS LOUNGE CHAIRS, WHICH WOULD BE AN EXCELLENT CHOICE FOR SHARED SPACES IN OFFICES, RECEPTION AREAS, LOBBIES OR CAFÉS. TOGETHER WITH MATCHING TABLES, THEY ENCOURAGE MEETINGS IN A LESS FORMAL ATMOSPHERE – SO MUCH IN DEMAND IN THE OFFICES AND PUBLIC AREAS OF TODAY.

APART FROM CHAIRS, THE **VANK\_PEEL** SERIES INCLUDES ALSO A RANGE OF TABLES AND A DESK, BECOMING A COLLECTION SUITABLE FOR PUBLIC AND PRIVATE SPACES ALIKE. WHETHER IT'S A SMALL COFFEE TABLE, A LARGE TABLE, OR EVEN A DESK, LIKE FINE INSTALLATIONS, THEY WILL BRING A SENSE OF LIGHTNESS TO MANY INTERIORS.