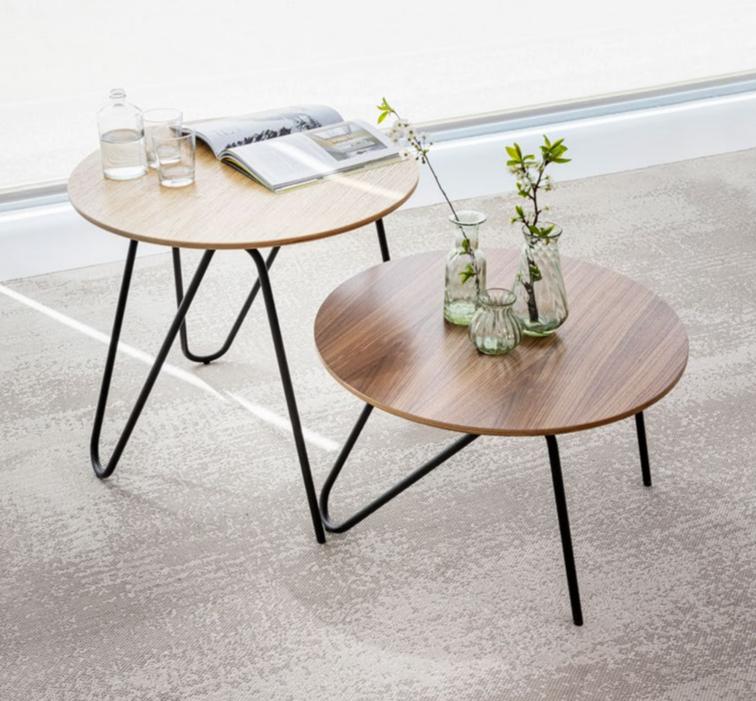

APART FROM CHAIRS, THE **VANK\_PEEL** SERIES INCLUDES ALSO A RANGE OF TABLES AND A DESK, BECOMING A COLLECTION SUITABLE FOR PUBLIC AND PRIVATE SPACES ALIKE. WHETHER IT'S A SMALL COFFEE TABLE, A LARGE TABLE, OR EVEN A DESK, LIKE FINE INSTALLATIONS, THEY WILL BRING A SENSE OF LIGHTNESS TO MANY INTERIORS.

IN ADDITION TO THE BASIC NATURAL BEECH VENEER, OTHER STAINED OPTIONS AVAILABLE INCLUDE OAK, BLEACHED BEECH, ORANGE OR GREEN. CLASSIC VENEER IS AVAILABLE IN WALNUT.

| dimensions | seats | overall |
|------------|-------|---------|
| height     | 30    | 77      |
| depth      | 42    | 73      |
| width      | 50    | 55      |