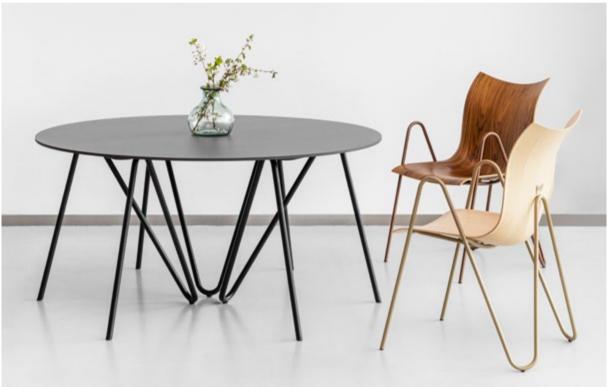

APART FROM CHAIRS, THE **VANK\_PEEL** SERIES INCLUDES ALSO A RANGE OF TABLES AND A DESK, BECOMING A COLLECTION SUITABLE FOR PUBLIC AND PRIVATE SPACES ALIKE. WHETHER IT'S A SMALL COFFEE TABLE, A LARGE TABLE, OR EVEN A DESK, LIKE FINE INSTALLATIONS, THEY WILL BRING A SENSE OF LIGHTNESS TO MANY INTERIORS.

THE FACT THAT THE SHELL IS MADE FROM WASTE VENEER AND THE ENTIRE CHAIR IS RECYCLABLE ALSO MAKES IT SUSTAINABLE. THIS IS A REMARKABLY BEAUTIFUL AND ELEGANT PIECE OF LOUNGE FURNITURE THAT PROMISES A HIGH LEVEL OF SEATING COMFORT THANKS TO ITS ERGONOMICALLY SHAPED SEAT AND ENHANCES ANY LOBBY SIMPLY BY ITS PRESENCE, WHETHER ALONE OR IN A GROUP.