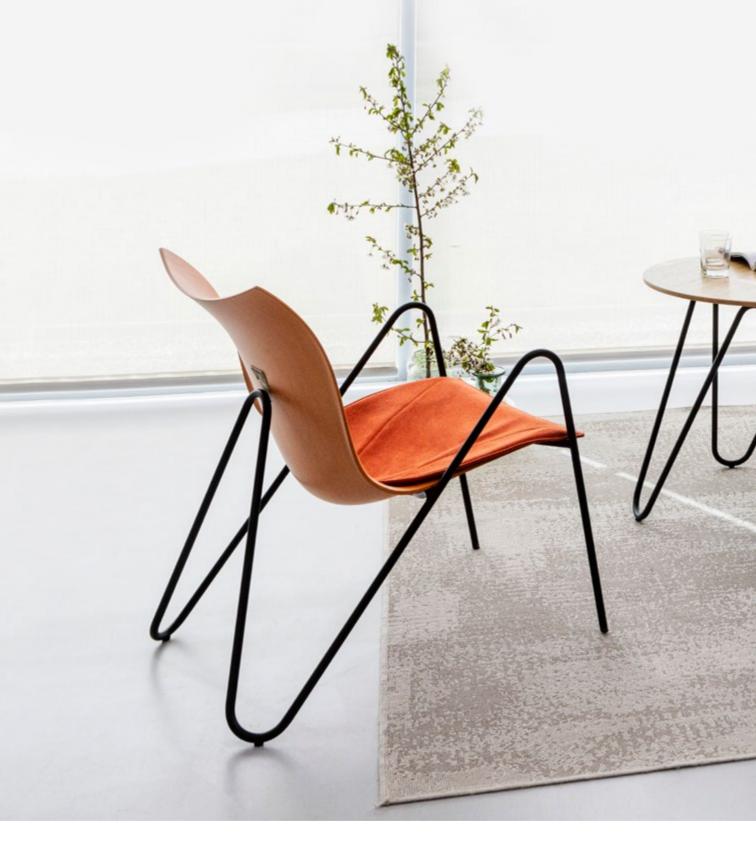

## \_ ORGANIC INSPIRATION FOR PUBLIC AND PRIVATE ENVIRONMENTS

VANK\_PEEL CHAIRS CAN BE USED AS GUEST OR CONFERENCE CHAIRS OR AS LOUNGE CHAIRS, WHICH WOULD BE AN EXCELLENT CHOICE FOR SHARED SPACES IN OFFICES, RECEPTION AREAS, LOBBIES OR CAFÉS. TOGETHER WITH MATCHING TABLES, THEY ENCOURAGE MEETINGS IN A LESS FORMAL ATMOSPHERE – SO MUCH IN DEMAND IN THE OFFICES AND PUBLIC AREAS OF TODAY.

THE DISTINCTIVE SINUOUS STEEL FRAME HIGHLIGHTS
THE FLUIDITY OF THE DESIGN AND THE ORGANIC
INSPIRATION BEHIND IT. THE STARK FORM OF THE CHAIR
IS COMPLEMENTED BY A SEAT CUSHION, WHICH IS NOT
PERMANENTLY ATTACHED TO THE CHAIR, REMAINING
READY FOR CHANGE AT ANY TIME OF USE.

THE FACT THAT THE SHELL IS MADE FROM WASTE VENEER AND THE ENTIRE CHAIR IS RECYCLABLE ALSO MAKES IT SUSTAINABLE. THIS IS A REMARKABLY BEAUTIFUL AND ELEGANT PIECE OF LOUNGE FURNITURE THAT PROMISES A HIGH LEVEL OF SEATING COMFORT THANKS TO ITS ERGONOMICALLY SHAPED SEAT AND ENHANCES ANY LOBBY SIMPLY BY ITS PRESENCE, WHETHER ALONE OR IN A GROUP.