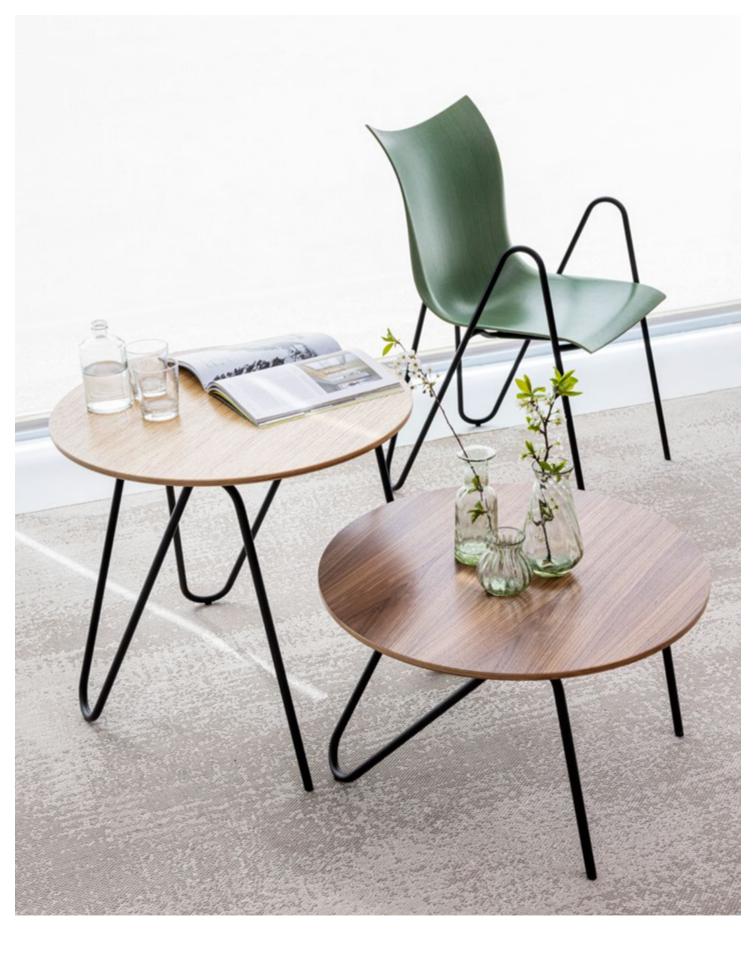

## \_ ORGANIC INSPIRATION FOR PUBLIC AND PRIVATE ENVIRONMENTS

VANK\_PEEL CHAIRS CAN BE USED AS GUEST OR CONFERENCE CHAIRS OR AS LOUNGE CHAIRS, WHICH WOULD BE AN EXCELLENT CHOICE FOR SHARED SPACES IN OFFICES, RECEPTION AREAS, LOBBIES OR CAFÉS. TOGETHER WITH MATCHING TABLES, THEY ENCOURAGE MEETINGS IN A LESS FORMAL ATMOSPHERE – SO MUCH IN DEMAND IN THE OFFICES AND PUBLIC AREAS OF TODAY.

APART FROM CHAIRS, THE **VANK\_PEEL** SERIES INCLUDES ALSO A RANGE OF TABLES AND A DESK, BECOMING A COLLECTION SUITABLE FOR PUBLIC AND PRIVATE SPACES ALIKE. WHETHER IT'S A SMALL COFFEE TABLE, A LARGE TABLE, OR EVEN A DESK, LIKE FINE INSTALLATIONS, THEY WILL BRING A SENSE OF LIGHTNESS TO MANY INTERIORS.