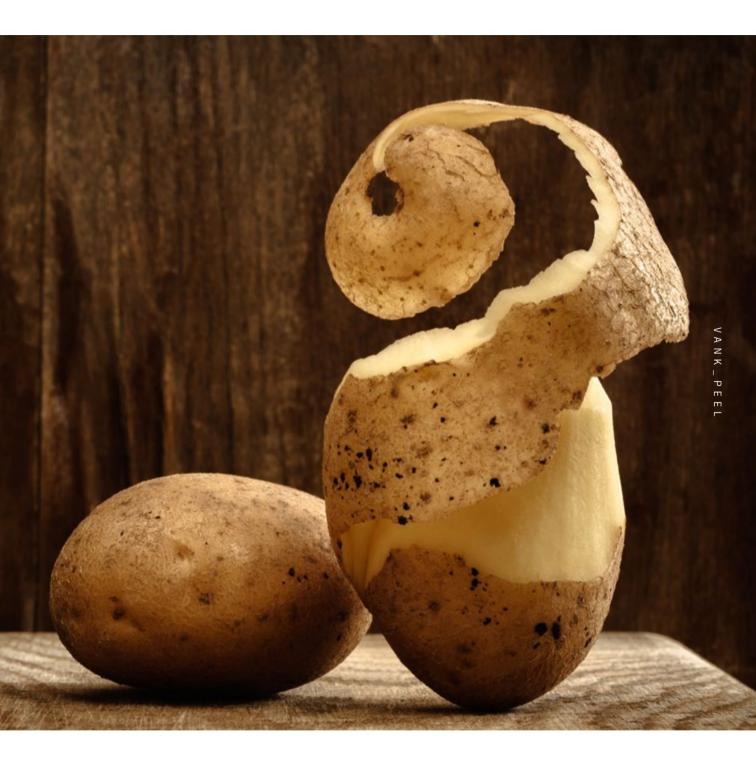

OF WOOD. THE 'REDUCE' CONCEPT, IN LINE WITH THE PRINCIPLES OF ACTING WITH THE NATURAL ENVIRONMENT IN MIND, HAS BEEN PUT INTO PRACTICE BY USING WOOD-SAVING TECHNOLOGY.

THE NAME **VANK\_PEEL** EMPHASIZES THE FLUIDITY
OF FORMS LIKE PEELINGS AND REMINDS US OF THE
POSSIBILITIES OF MAKING USE OF WHAT HAS SO FAR BEEN
CONSIDERED WASTE. THE RESULT IS A SOPHISTICATED

FORM THAT IS EVEN MORE VALUABLE THAN IF OBTAINED FROM NEW RESOURCES. THE NEW PREMIUM GROWS OUT OF RESPECT FOR NATURE. DO YOU KNOW HOW GREAT POTATO PEEL CHIPS TASTE?