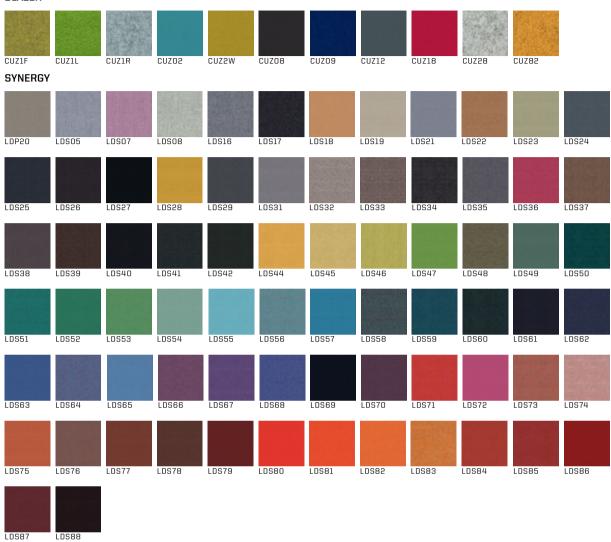

# **FABRICS**

#### SEATS

TABLE TOPS

THE PLYWOOD FEATURED IN **VANK\_PEEL** SEATS, MADE WITH THE USE OF AN INNOVATIVE 3D TECHNOLOGY USING NATURAL 'REDUCE' VENEER THAT SAVES WOOD RESOURCES, CAN BE COLOURED WITH ENVIRONMENTALLY SAFE STAIN FINISHES IN SEVERAL SHADES.

IN ADDITION TO THE BASIC NATURAL BEECH VENEER, OTHER STAINED OPTIONS AVAILABLE INCLUDE OAK, BLEACHED BEECH, ORANGE OR GREEN. CLASSIC VENEER IS AVAILABLE IN WALNUT.

| dimensions | seats | overall |
|------------|-------|---------|
| height     | 30    | 77      |
| depth      | 42    | 73      |
| width      | 50    | 55      |