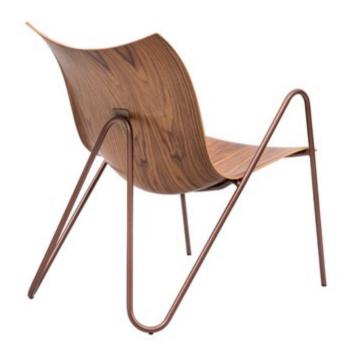

## \_ FLUID AND SPARSE. JUST LIKE PEELINGS

VANK SPARES NO EFFORT TO INCORPORATE
ENVIRONMENTALLY FRIENDLY ACTIONS INTO EACH OF ITS
SUBSEQUENT DESIGNS. THE **VANK\_PEEL** SERIES HAS BEEN
CREATED OUT OF CONCERN FOR THE NATURAL RESOURCES

THE DISTINCTIVE SINUOUS STEEL FRAME HIGHLIGHTS
THE FLUIDITY OF THE DESIGN AND THE ORGANIC
INSPIRATION BEHIND IT. THE STARK FORM OF THE CHAIR
IS COMPLEMENTED BY A SEAT CUSHION, WHICH IS NOT
PERMANENTLY ATTACHED TO THE CHAIR, REMAINING
READY FOR CHANGE AT ANY TIME OF USE.

IN ADDITION TO THE BASIC NATURAL BEECH VENEER, OTHER STAINED OPTIONS AVAILABLE INCLUDE OAK, BLEACHED BEECH, ORANGE OR GREEN. CLASSIC VENEER IS AVAILABLE IN WALNUT.

| dimensions | seats | overall |
|------------|-------|---------|
| height     | 30    | 77      |
| depth      | 42    | 73      |
| width      | 50    | 55      |