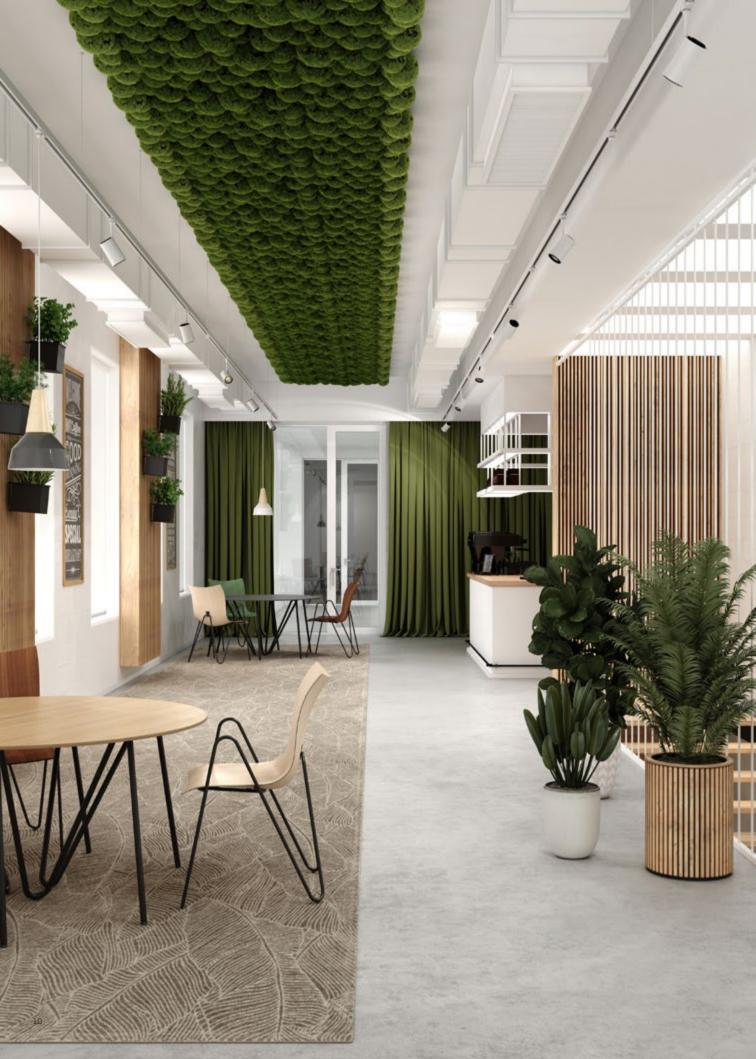

## \_ ORGANIC INSPIRATION FOR PUBLIC AND PRIVATE ENVIRONMENTS

VANK\_PEEL CHAIRS CAN BE USED AS GUEST OR CONFERENCE CHAIRS OR AS LOUNGE CHAIRS, WHICH WOULD BE AN EXCELLENT CHOICE FOR SHARED SPACES IN OFFICES, RECEPTION AREAS, LOBBIES OR CAFÉS. TOGETHER WITH MATCHING TABLES, THEY ENCOURAGE MEETINGS IN A LESS FORMAL ATMOSPHERE – SO MUCH IN DEMAND IN THE OFFICES AND PUBLIC AREAS OF TODAY.