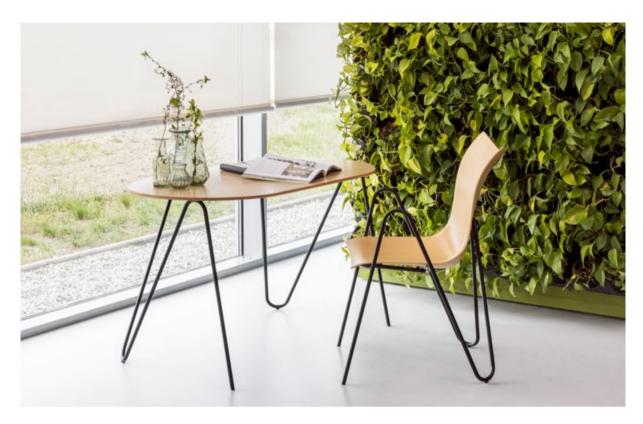

APART FROM CHAIRS, THE **VANK\_PEEL** SERIES INCLUDES ALSO A RANGE OF TABLES AND A DESK, BECOMING A COLLECTION SUITABLE FOR PUBLIC AND PRIVATE SPACES ALIKE. WHETHER IT'S A SMALL COFFEE TABLE, A LARGE TABLE, OR EVEN A DESK, LIKE FINE INSTALLATIONS, THEY WILL BRING A SENSE OF LIGHTNESS TO MANY INTERIORS.