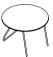

APART FROM CHAIRS, THE **VANK\_PEEL** SERIES INCLUDES ALSO A RANGE OF TABLES AND A DESK, BECOMING A COLLECTION SUITABLE FOR PUBLIC AND PRIVATE SPACES ALIKE. WHETHER IT'S A SMALL COFFEE TABLE, A LARGE TABLE, OR EVEN A DESK, LIKE FINE INSTALLATIONS, THEY WILL BRING A SENSE OF LIGHTNESS TO MANY INTERIORS.

PE 200100

| dimensions | seats | overall |
|------------|-------|---------|
| height     | 42    | 94      |
| depth      | 45    | 64      |
| width      | 50    | 55      |

PE PCU

PE 654000

| dimensions | overall |
|------------|---------|
| height     | 40      |
| depth      | 65      |
| width      | 65      |