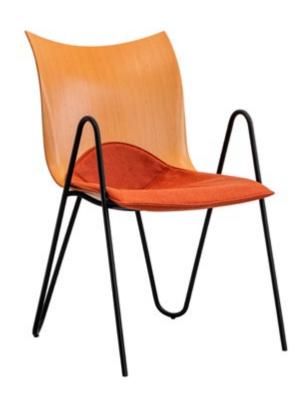

THE DISTINCTIVE SINUOUS STEEL FRAME HIGHLIGHTS
THE FLUIDITY OF THE DESIGN AND THE ORGANIC
INSPIRATION BEHIND IT. THE STARK FORM OF THE CHAIR
IS COMPLEMENTED BY A SEAT CUSHION, WHICH IS NOT
PERMANENTLY ATTACHED TO THE CHAIR, REMAINING
READY FOR CHANGE AT ANY TIME OF USE.

THE FACT THAT THE SHELL IS MADE FROM WASTE VENEER AND THE ENTIRE CHAIR IS RECYCLABLE ALSO MAKES IT SUSTAINABLE. THIS IS A REMARKABLY BEAUTIFUL AND ELEGANT PIECE OF LOUNGE FURNITURE THAT PROMISES A HIGH LEVEL OF SEATING COMFORT THANKS TO ITS ERGONOMICALLY SHAPED SEAT AND ENHANCES ANY LOBBY SIMPLY BY ITS PRESENCE, WHETHER ALONE OR IN A GROUP.

IN ADDITION TO THE BASIC NATURAL BEECH VENEER, OTHER STAINED OPTIONS AVAILABLE INCLUDE OAK, BLEACHED BEECH, ORANGE OR GREEN. CLASSIC VENEER IS AVAILABLE IN WALNUT.

| dimensions | seats | overall |
|------------|-------|---------|
| height     | 30    | 77      |
| depth      | 42    | 73      |
| width      | 50    | 55      |