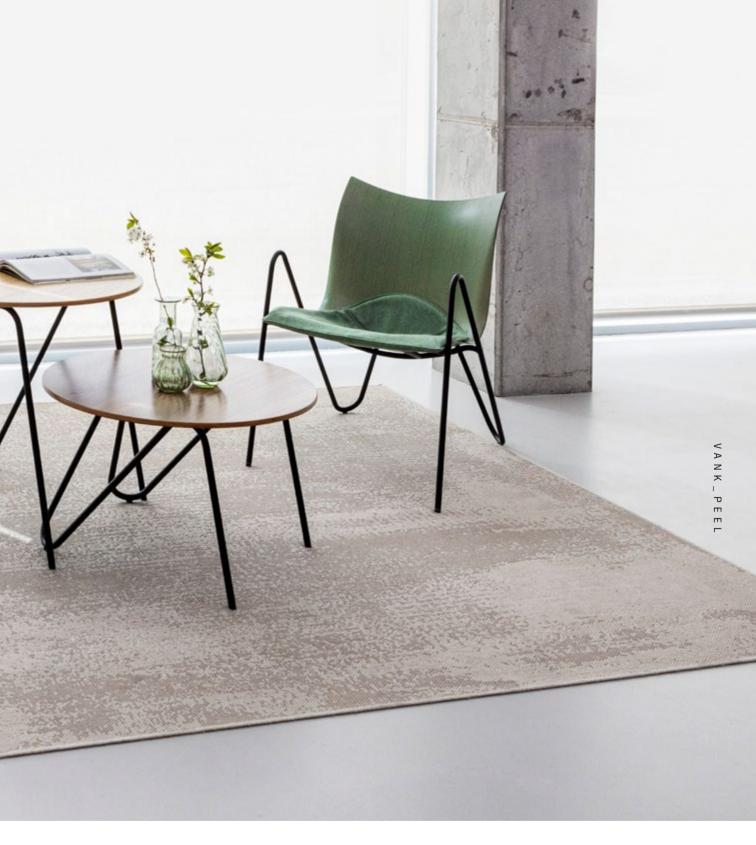

APART FROM CHAIRS, THE **VANK\_PEEL** SERIES INCLUDES ALSO A RANGE OF TABLES AND A DESK, BECOMING A COLLECTION SUITABLE FOR PUBLIC AND PRIVATE SPACES ALIKE. WHETHER IT'S A SMALL COFFEE TABLE, A LARGE TABLE, OR EVEN A DESK, LIKE FINE INSTALLATIONS, THEY WILL BRING A SENSE OF LIGHTNESS TO MANY INTERIORS.

IN ADDITION TO THE BASIC NATURAL BEECH VENEER, OTHER STAINED OPTIONS AVAILABLE INCLUDE OAK, BLEACHED BEECH, ORANGE OR GREEN. CLASSIC VENEER IS AVAILABLE IN WALNUT.

| dimensions | seats | overall |
|------------|-------|---------|
| height     | 30    | 77      |
| depth      | 42    | 73      |
| width      | 50    | 55      |