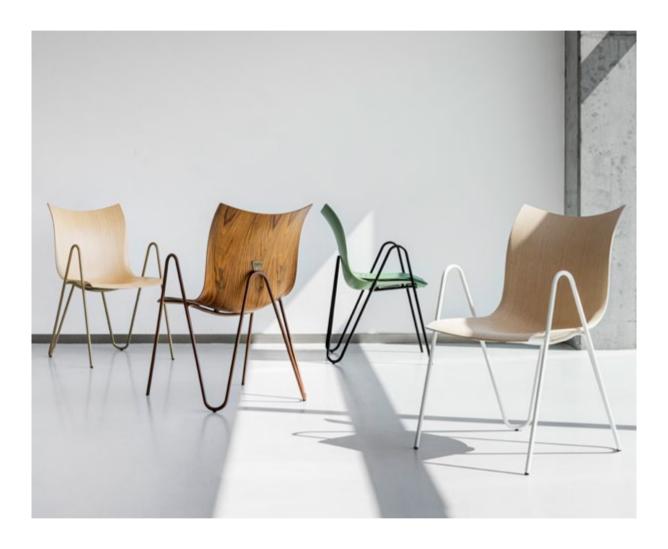

## \_ ORGANIC INSPIRATION FOR PUBLIC AND PRIVATE ENVIRONMENTS

VANK\_PEEL CHAIRS CAN BE USED AS GUEST OR CONFERENCE CHAIRS OR AS LOUNGE CHAIRS, WHICH WOULD BE AN EXCELLENT CHOICE FOR SHARED SPACES IN OFFICES, RECEPTION AREAS, LOBBIES OR CAFÉS. TOGETHER WITH MATCHING TABLES, THEY ENCOURAGE MEETINGS IN A LESS FORMAL ATMOSPHERE – SO MUCH IN DEMAND IN THE OFFICES AND PUBLIC AREAS OF TODAY.

THE DISTINCTIVE SINUOUS STEEL FRAME HIGHLIGHTS
THE FLUIDITY OF THE DESIGN AND THE ORGANIC
INSPIRATION BEHIND IT. THE STARK FORM OF THE CHAIR
IS COMPLEMENTED BY A SEAT CUSHION, WHICH IS NOT
PERMANENTLY ATTACHED TO THE CHAIR, REMAINING
READY FOR CHANGE AT ANY TIME OF USE.

APART FROM CHAIRS, THE **VANK\_PEEL** SERIES INCLUDES ALSO A RANGE OF TABLES AND A DESK, BECOMING A COLLECTION SUITABLE FOR PUBLIC AND PRIVATE SPACES ALIKE. WHETHER IT'S A SMALL COFFEE TABLE, A LARGE TABLE, OR EVEN A DESK, LIKE FINE INSTALLATIONS, THEY WILL BRING A SENSE OF LIGHTNESS TO MANY INTERIORS.

THE FACT THAT THE SHELL IS MADE FROM WASTE VENEER AND THE ENTIRE CHAIR IS RECYCLABLE ALSO MAKES IT SUSTAINABLE. THIS IS A REMARKABLY BEAUTIFUL AND ELEGANT PIECE OF LOUNGE FURNITURE THAT PROMISES A HIGH LEVEL OF SEATING COMFORT THANKS TO ITS ERGONOMICALLY SHAPED SEAT AND ENHANCES ANY LOBBY SIMPLY BY ITS PRESENCE, WHETHER ALONE OR IN A GROUP.