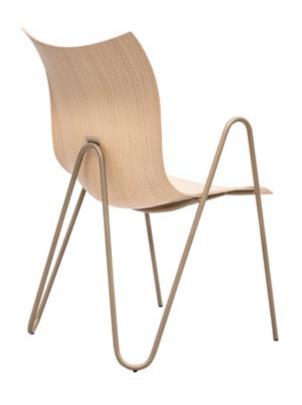

THE DISTINCTIVE SINUOUS STEEL FRAME HIGHLIGHTS
THE FLUIDITY OF THE DESIGN AND THE ORGANIC
INSPIRATION BEHIND IT. THE STARK FORM OF THE CHAIR
IS COMPLEMENTED BY A SEAT CUSHION, WHICH IS NOT
PERMANENTLY ATTACHED TO THE CHAIR, REMAINING
READY FOR CHANGE AT ANY TIME OF USE.

THE PLYWOOD FEATURED IN **VANK\_PEEL** SEATS, MADE WITH THE USE OF AN INNOVATIVE 3D TECHNOLOGY USING NATURAL 'REDUCE' VENEER THAT SAVES WOOD RESOURCES, CAN BE COLOURED WITH ENVIRONMENTALLY SAFE STAIN FINISHES IN SEVERAL SHADES.

IN ADDITION TO THE BASIC NATURAL BEECH VENEER, OTHER STAINED OPTIONS AVAILABLE INCLUDE OAK, BLEACHED BEECH, ORANGE OR GREEN. CLASSIC VENEER IS AVAILABLE IN WALNUT.

| dimensions | seats | overall |
|------------|-------|---------|
| height     | 30    | 77      |
| depth      | 42    | 73      |
| width      | 50    | 55      |