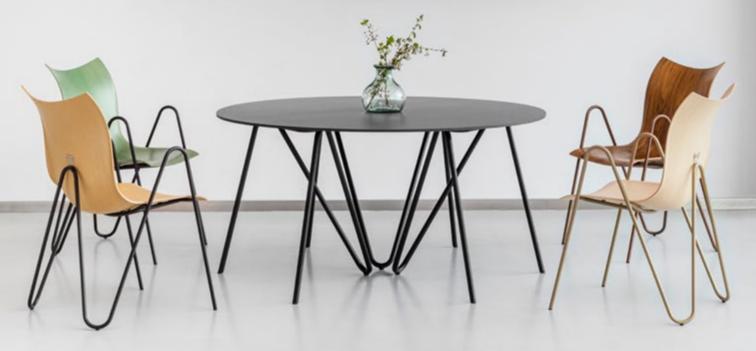

## \_ ORGANIC INSPIRATION FOR PUBLIC AND PRIVATE ENVIRONMENTS

VANK\_PEEL CHAIRS CAN BE USED AS GUEST OR CONFERENCE CHAIRS OR AS LOUNGE CHAIRS, WHICH WOULD BE AN EXCELLENT CHOICE FOR SHARED SPACES IN OFFICES, RECEPTION AREAS, LOBBIES OR CAFÉS. TOGETHER WITH MATCHING TABLES, THEY ENCOURAGE MEETINGS IN A LESS FORMAL ATMOSPHERE – SO MUCH IN DEMAND IN THE OFFICES AND PUBLIC AREAS OF TODAY.

THE DISTINCTIVE SINUOUS STEEL FRAME HIGHLIGHTS
THE FLUIDITY OF THE DESIGN AND THE ORGANIC
INSPIRATION BEHIND IT. THE STARK FORM OF THE CHAIR
IS COMPLEMENTED BY A SEAT CUSHION, WHICH IS NOT
PERMANENTLY ATTACHED TO THE CHAIR, REMAINING
READY FOR CHANGE AT ANY TIME OF USE.

APART FROM CHAIRS, THE **VANK\_PEEL** SERIES INCLUDES ALSO A RANGE OF TABLES AND A DESK, BECOMING A COLLECTION SUITABLE FOR PUBLIC AND PRIVATE SPACES ALIKE. WHETHER IT'S A SMALL COFFEE TABLE, A LARGE TABLE, OR EVEN A DESK, LIKE FINE INSTALLATIONS, THEY WILL BRING A SENSE OF LIGHTNESS TO MANY INTERIORS.